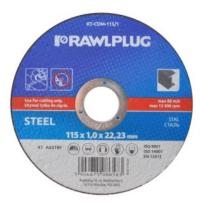

## RT-CDM Cutting wheels for steel

Angle grinder wheels for fast cutting of construction steel

#### Features and benefits

- High-quality European electrocorundum increases the service life of the wheel
- The hardness of T-disc is suitable for fast cutting of hard construction steel
- The thickness of the wheel is ideally suited for fast and efficient cutting
- The resin binder is reinforced with 2 layers of mesh to protect the disc at high speed
- The internal bore of 22,23 mm allows for use with all angle grinders available on the market
- Manufacture in Poland guarantees high quality

### **Applications**

Designed for fast cutting of construction steel

#### Base materials

• Structural Steel

## Technical Data

| Index         | Diameter | Diameter | Thickness | Box weight | Outer weight | EAN           |
|---------------|----------|----------|-----------|------------|--------------|---------------|
|               | [mm]     | [mm]     | [mm]      | kg         | kg           |               |
| RT-CDM-115/1  | 115      | 22.23    | 1         | 0.76       | 0.76         | 5906675086583 |
| RT-CDM-125/1  | 125      | 22.23    | 1         | 0.83       | 0.83         | 5906675086590 |
| RT-CDM-230/19 | 230      | 22.23    | 1.9       | 4.99       | 4.99         | 5906675086606 |